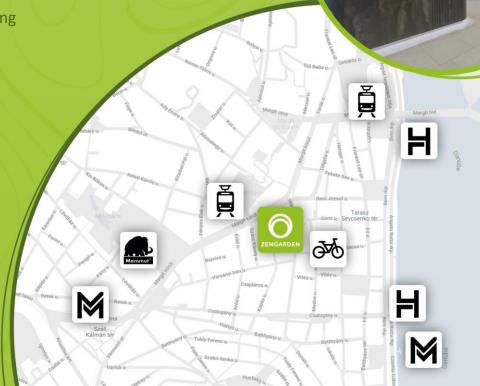

## Accessibility

M2-700m

4, 6, 17, 19, 41, 56A

9, 11, 91, 109, 111, 139, 140A

→ MOLBUBI