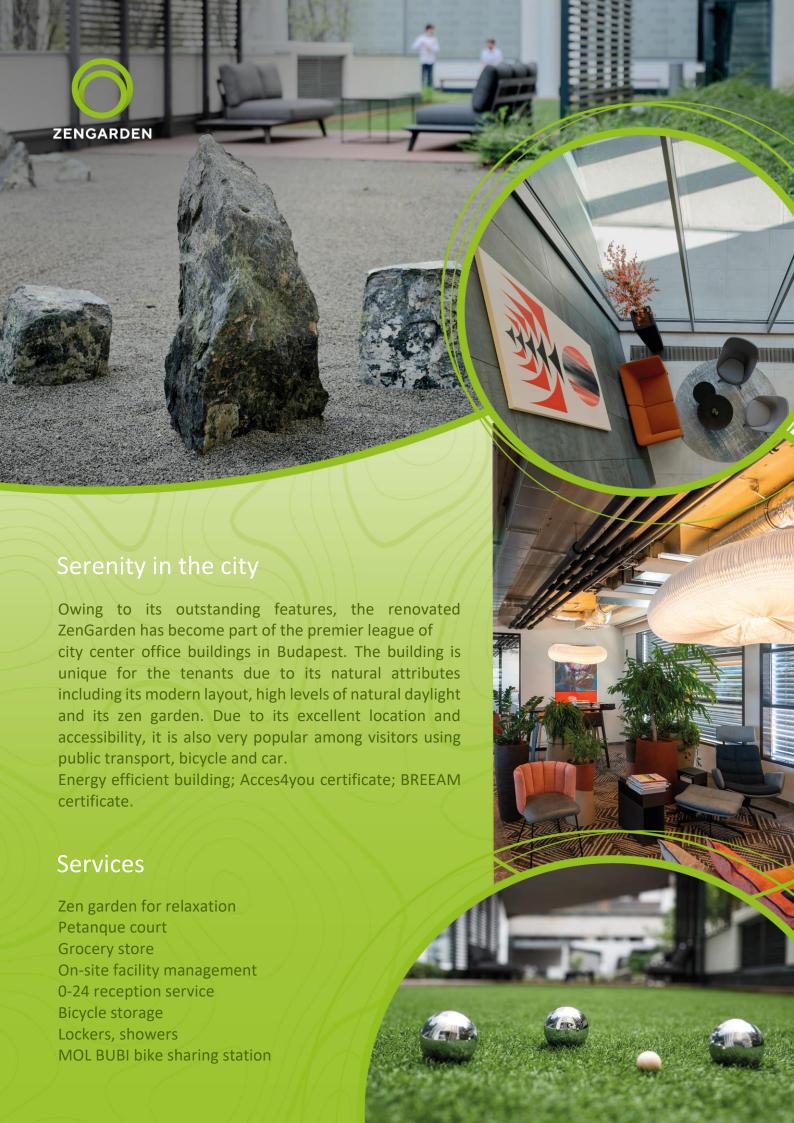

## **Basic information**

Category: A

Renovation: 2021 Total leasable area:

9.540 m<sup>2</sup>

Floors: 8 floors + ground floor

Elevators: 4

Parking spaces: 170